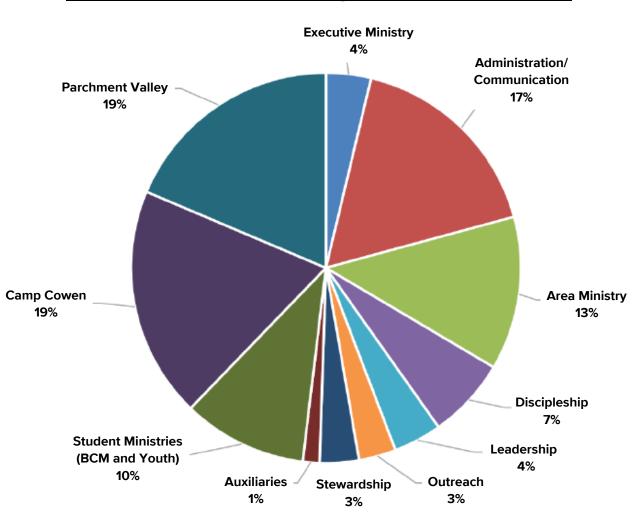

# mountain state MISSION OFFERING



DOING CHRIST'S WORK Together

### 2022 Emphasis

## Intentionally Engaging Communities for Christ

#### **Priorities:**

- Intentionally developing the next generation of leaders
- Intentionally planting churches and microchurches to reach the unreached
- Intentionally helping churches better engage their communities
- Intentionally equipping parents and grandparents to better disciple their families
- Intentionally mobilizing our WVBC family to go to the ends of the earth

### **2022 WVBC Budget Breakdown**



Learn more or request promotional resources