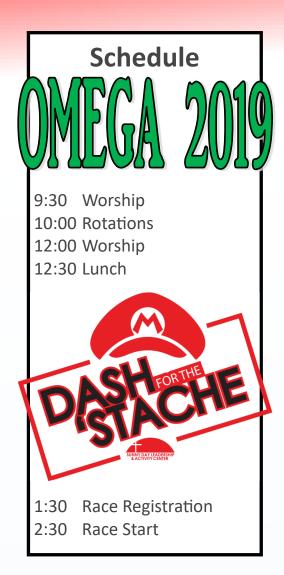

## April 13th Youth Event

"And whatever you do, whether in word or in deed, do it all in the name of the Lord Jesus, giving thanks to God the Father through him." What: Omega and 5k Fun Run/Walk Fundraiser

Omega Location: 3401 Grand Central Ave., Vienna, WV 26105

Race Location: 2196 Rosemar Rd.,

Vienna, WV 26105

**Cost:** \$25

T-shirts are available for \$10 for registrations received by April 1, 2019

With worship and teaching packed into the morning and a race, fellowship and the chance to watch Rob Ely shave his famous mustache, this will be the event of the year! April 13th will provide students with a chance to be poured into as well as an opportunity to support the ministry of Camp Cowen. Sign up today to be a part of this fun and exciting event!

Due to the unique nature of this event, each participant must submit a completed registration form with signed release to be part of the race in the afternoon. Youth leaders may gather forms to send in together as is done with camp registrations each year.